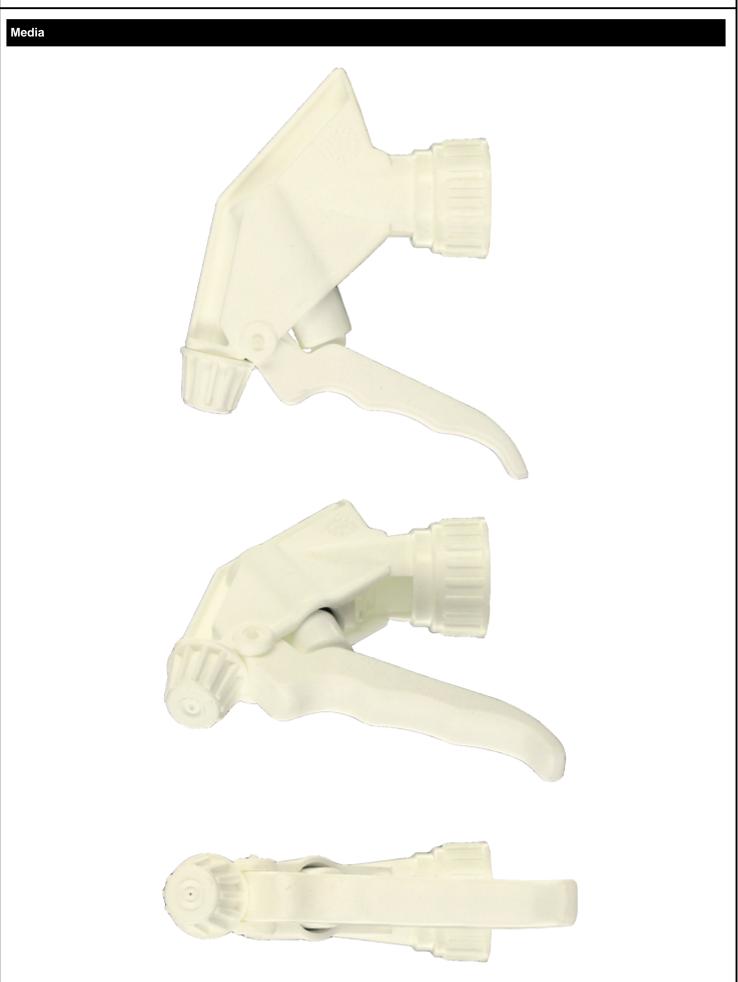

ons : 57 x 39 x 55 cm - Gross weight : 16.45 Kg

## Exploded View

| Pos | description   | Material      |
|-----|---------------|---------------|
| 1   | Body          | PP            |
| 2   | Rivet         | POM           |
| 3   | Ring          | PP            |
| 4   | Ball          | st. steel 302 |
| 5   | Connection    | PP            |
| 6   | Tube          | PE            |
| 7   | Filter        | PP            |
| 8   | Trigger       | PP            |
| 9   | Washer holder | PP            |
| 10  | Washer        | NBR           |
| 11  | Spring        | st. steel 302 |
| 12  | Nozzle        | PP            |
| 13  | Valve         | POM           |
| 14  | O-ring        | NBR           |
| 15  | Seal          | PE/EPE        |

#### **Photo**







# Datasheet MAXI JTBS270BBLA