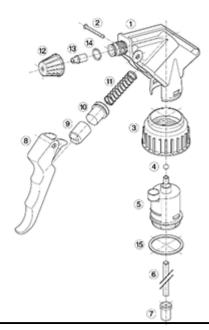

## Exploded View

| Pos | description   | Material      |
|-----|---------------|---------------|
| 1   | Body          | PP            |
| 2   | Rivet         | POM           |
| 3   | Ring          | PP            |
| 4   | Ball          | st. steel 302 |
| 5   | Connection    | PP            |
| 6   | Tube          | PE            |
| 7   | Filter        | PP            |
| 8   | Trigger       | PP            |
| 9   | Washer holder | PP            |
| 10  | Washer        | NBR           |
| 11  | Spring        | st. steel 302 |
| 12  | Nozzle        | PP            |
| 13  | Valve         | POM           |
| 14  | O-ring        | NBR           |
| 15  | Seal          | PE/EPE        |