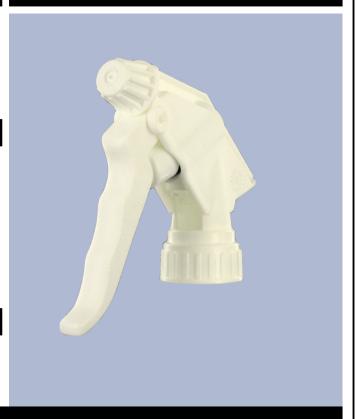

## Datasheet MAXI JTBS270BBLA

The MAXI sprayer is a professional high-performance model with a very high output of 2.2 ml per stroke. The MAXI has an extremely robust construction, designed for constant use over a long period. It has a long contoured three-finger trigger for effort-free operation. The trigger surface is textured for an easy grip even with wet or gloved hands.

The nozzle is fully adjustable from a fine mist to a direct jet. A foamer nozzle is also available. The diptube filter is fitted as standard.

The Maxi is recommended for professional, industrial and janitorial use and for all applications where a large quantity of product sprayed is required.

#### **Photo**