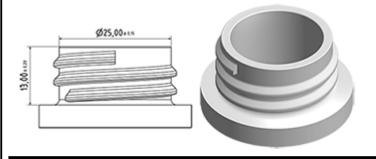

a professional high-performance model with a very high output of 2.2 ml per stroke. The MAXI has an extremely robust construction, designed for constant use over a long period. It has a long contoured three-finger trigger for effort-free operation. The trigger surface is textured for an easy grip even with wet or gloved hands.

The nozzle is fully adjustable from a fine mist to a direct jet. A foamer nozzle is also available. The diptube filter is fitted as standard.

The Maxi is recommended for professional, industrial and janitorial use and for all applications where a large quantity of product sprayed is required.

#### **General Information**

- Ordering numbers : MAXI JTBS270BBLA

Spraying capacity : 2.2 mlWeight : 38.00 gr

- Color : white

- Tube length: 270 mm

### Neck : 28/400



#### Standard packaging :

- 400 pcs per box

- Dimensions : 57 x 39 x 55 cm - Gross weight : 16.45 Kg

## Exploded View

| Pos | description   | Material      |
|-----|---------------|---------------|
| 1   | Body          | PP            |
| 2   | Rivet         | POM           |
| 3   | Ring          | PP            |
| 4   | Ball          | st. steel 302 |
| 5   | Connection    | PP            |
| 6   | Tube          | PE            |
| 7   | Filter        | PP            |
| 8   | Trigger       | PP            |
| 9   | Washer holder | PP            |
| 10  | Washer        | NBR           |
| 11  | Spring        | st. steel 302 |
| 12  | Nozzle        | PP            |
| 13  | Valve         | POM           |
| 14  | O-ring        | NBR           |
| 15  | Seal          | PE/EPE